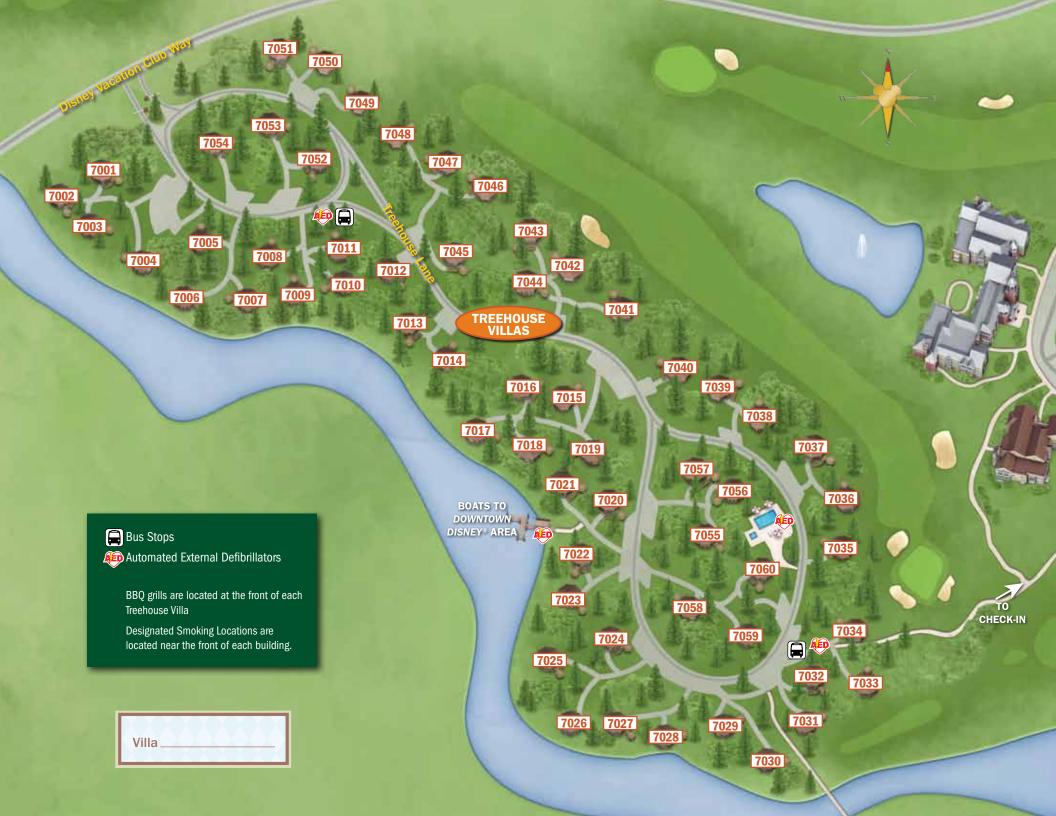

Bus Stops

- ◄ Disney's Magical Express Bus Stop
- Laundry
  - Automated External Defibrillators
- Designated Smoking Locations (Additional smoking areas are located near the entrance of each Guest building.)
- Jogging Trail (.75 mile)
  Jogging Trail (1 mile)

Wi-Fi is available in many areas throughout our Resorts including Guest rooms, main lobbies and main pools. (*Coverage may vary.*)

Service animal relief areas located in grassy areas adjacent to parking lots.