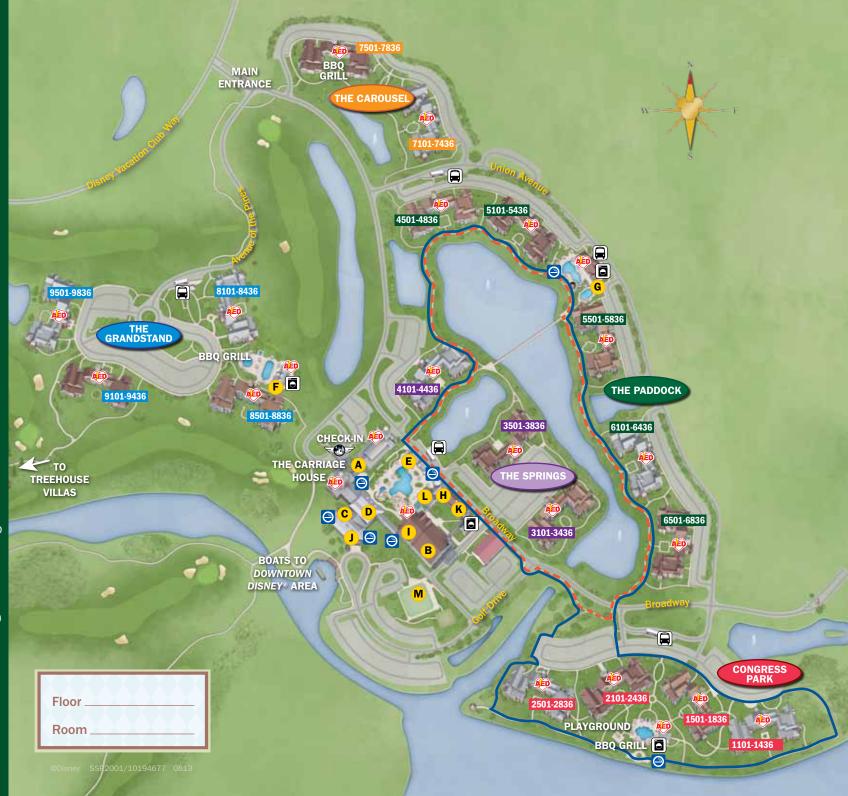

## **Guest Services**

 A Lobby/Concierge/ Disney Vacation Club® Information Center
 B Disney Vacation Club® Preview Center

## **Dining and Shopping**

- C The Turf Club Bar and Grill D The Artist's Palette
- E On the Rocks Pool Bar
- **F** Backstretch Pool Bar
- G The Paddock Grill

## Recreation

- H Horsing Around Rentals
- l Senses A Disney Spa/
- Fitness Center
- J Lake Buena Vista Golf Course
- K Community Hall
- Uwin, Place or Show Arcade
- M Tennis, Basketball and Shuffleboard Courts

Bus Stops

- ◄ Disney's Magical Express Bus Stop
- Laundry
  - Automated External Defibrillators
- Designated Smoking Locations (Additional smoking areas are located near the entrance of each Guest building.)
- Jogging Trail (.75 mile)
  Jogging Trail (1 mile)

Wi-Fi is available in many areas throughout our Resorts including Guest rooms, main lobbies and main pools. (*Coverage may vary.*)

Service animal relief areas located in grassy areas adjacent to parking lots.